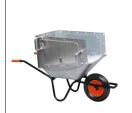

| Number | Measure<br>L × W × H (cm) | Weight (kg) |  |
|--------|---------------------------|-------------|--|
| 01404  | 126 × 80 × 30             | 7.0         |  |

**Carrier Volumo** Easy-to-fit wheelbarrow attachement to enlarge the loading capacity by three times, optional with tool holder, adjustable for 61 – 70 cm wheelbarow. Galvanised sheet steel, quick-release to fix at the edge of the wheelbarow, without wheelbarrow, unassembled, PU 1

The Carrier Volumo increases the volume of a wheelbarrow by almost three times. A handle tool holder is available as an option.

The Carrier Pick Up is a lightweight frame which can carry a 240 l refuse bin ergonomically. It holds two handle tools and a Greifboy.