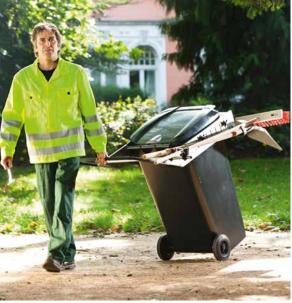

## The special ones

**Carrier Original** Cleaning trolley for refuse bins of 120 l, attractive design for use in public and superior areas. Aluminium, powder-coated frame made of galvanised steel, puncture-proof wheels, holder for a Greifboy and four handle tools, lockable storage compartment, six reflectors, assembled, PU 1

The Carrier Original carries a 120 l rubbish container and has all the advantages of the Picobello series. Practical rollers as a loading aid, holders for four handle tools and a Greifboy are included.