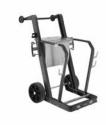

## The special ones

**Carrier Original** Cleaning trolley for refuse bins of 120 l, attractive design for use in public and superior areas. Aluminium, powder-coated frame made of galvanised steel, puncture-proof wheels, holder for a Greifboy and four handle tools, lockable storage compartment, six reflectors, assembled, PU 1

The Carrier Original carries a 120 l rubbish container and has all the advantages of the Picobello series. Practical rollers as a loading aid, holders for four handle tools and a Greifboy are included.