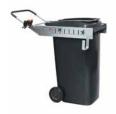

**Carrier Pick Up** Stable frame with handle and tool holder for quick attachment to 240 l refuse bins. Galvanised sheet steel, holder for a Greifboy and two handle tools, despatch without refuse bin and without tools, unassembled, PU 1

The Carrier Volumo increases the volume of a wheelbarrow by almost three times. A handle tool holder is available as an option.

The Carrier Pick Up is a lightweight frame which can carry a 240 l refuse bin ergonomically. It holds two handle tools and a Greifboy.