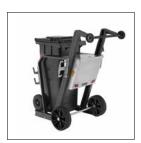

**Carrier Pick Up** Stable frame with handle and tool holder for quick attachment to 240 l refuse bins. Galvanised sheet steel, holder for a Greifboy and two handle tools, despatch without refuse bin and without tools, unassembled, PU 1

The Carrier Volumo increases the volume of a wheelbarrow by almost three times. A handle tool holder is available as an option.

The Carrier Pick Up is a lightweight frame which can carry a 240 l refuse bin ergonomically. It holds two handle tools and a Greifboy.