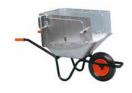

| Number | Measure<br>L × W × H (cm) | Weight (kg) |  |
|--------|---------------------------|-------------|--|
| 01404  | 126 × 80 × 30             | 7.0         |  |

**Carrier Volumo** Easy-to-fit wheelbarrow attachement to enlarge the loading capacity by three times, optional with tool holder, adjustable for 61 – 70 cm wheelbarow. Galvanised sheet steel, quick-release to fix at the edge of the wheelbarow, without wheelbarrow, unassembled, PU 1

The Carrier Volumo increases the volume of a wheelbarrow by almost three times. A handle tool holder is available as an option.

The Carrier Pick Up is a lightweight frame which can carry a 240 l refuse bin ergonomically. It holds two handle tools and a Greifboy.